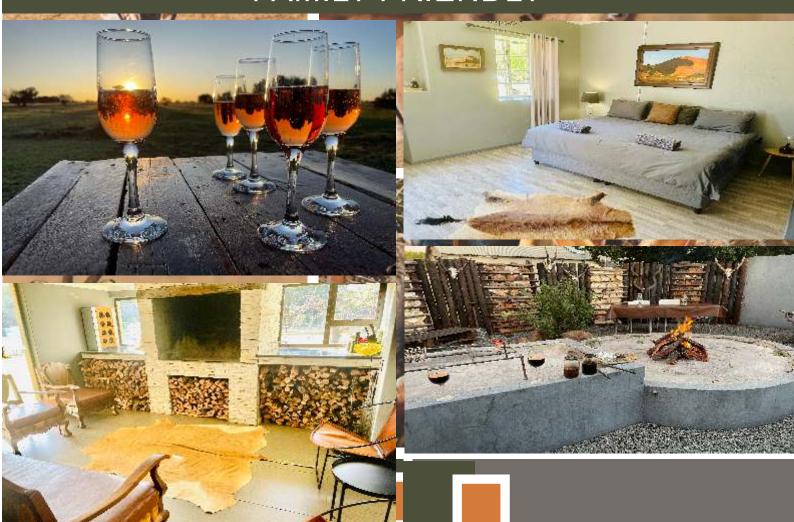

## Shared accommodation for up to 11 people FAMILY FRIENDLY

Fees include full self-catering accommodation, PH service, skinning, coldroom, firewood, ice, access to shooting range, cleaning service.

Breakfast @ R90 pp • Lunch or Day Packs @ R132 pp • Dinner @ R220 pp Vehicle @ R1 200/day • Hunting Rifle @ R550 pp • Bullets @ R100 each (large rifle) and R40 each (small rifle) • Clay Shooting @ R6.50 per clay

Fees exclude all beverages (alcoholic and non-alcoholic)

All prices Exclude VAT